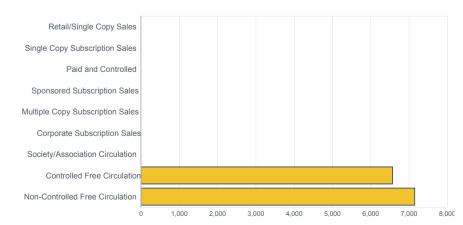

Retail & Single Copy Sales 0% Single Copy Subscription Sales 0% Paid and Controlled 0% Sponsored Subscription Sales 0% Multiple Copy Subscription Sales 0% 0% Corporate Subscription Sales Society/Association/Organisation Circulation 0% Controlled Free Circulation 47.89% Non-Controlled Free Circulation 52.11%